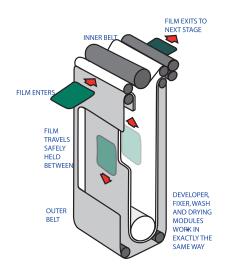

## Intra-X

High performance automatic daylight processor for intra-oral x-ray films

www.velopex.com

The Velopex Intra-X Processor (Daylight) can process all sizes of Intra-oral dental films from size 0 (22x35mm) to size 4 (57x76mm) Dry-to-Dry In under 5 minutes – endo-interrupt facility (size 2, 30x40mm) allows intra-oral film to be removed (wet) after 2 minutes (after fixer). Unit features: auto-start and digital timer display. It comes with magnetic chemical agitation and a free chemical replenishment system to prolong chemical life.