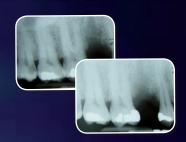

## Intra-X

High performance automatic daylight processor for intra-oral x-ray films

www.velopex.com

The Velopex Intra-X Processor (Daylight) can process all sizes of Intra-oral dental films from size 0 (22x35mm) to size 4 (57x76mm) Dry-to-Dry In under 5 minutes – endo-interrupt facility (size 2, 30x40mm) allows intra-oral film to be removed (wet) after 2 minutes (after fixer). Unit features: auto-start and digital timer display. It comes with magnetic chemical agitation and a free chemical replenishment system to prolong chemical life.