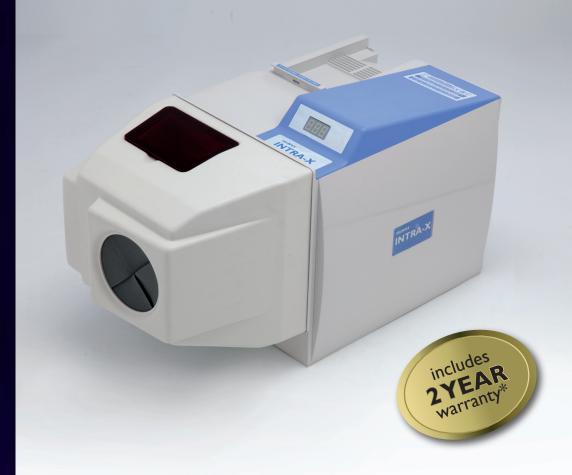

## Intra-X

High performance automatic daylight processor for intra-oral x-ray films

www.velopex.com

The Velopex Intra-X Processor (Daylight) can process all sizes of Intra-oral dental films from size 0 (22x35mm) to size 4 (57x76mm) Dry-to-Dry In under 5 minutes – endo-interrupt facility (size 2, 30x40mm) allows intra-oral film to be removed (wet) after 2 minutes (after fixer). Unit features: auto-start and digital timer display. It comes with magnetic chemical agitation and a free chemical replenishment system to prolong chemical life.