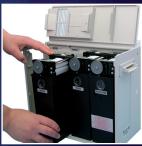

## Intra-X

High performance automatic daylight processor for intra-oral x-ray films

www.velopex.com

The Velopex Intra-X Processor (Daylight) can process all sizes of Intra-oral dental films from size 0 (22x35mm) to size 4 (57x76mm) Dry-to-Dry In under 5 minutes – endo-interrupt facility (size 2, 30x40mm) allows intra-oral film to be removed (wet) after 2 minutes (after fixer). Unit features: auto-start and digital timer display. It comes with magnetic chemical agitation and a free chemical replenishment system to prolong chemical life.