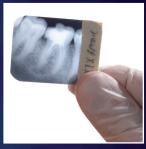

## Intra-X

High performance automatic daylight processor for intra-oral x-ray films

www.velopex.com

The Velopex Intra-X Processor (Daylight) can process all sizes of Intra-oral dental films from size 0 (22x35mm) to size 4 (57x76mm) Dry-to-Dry In under 5 minutes – endo-interrupt facility (size 2, 30x40mm) allows intra-oral film to be removed (wet) after 2 minutes (after fixer). Unit features: auto-start and digital timer display. It comes with magnetic chemical agitation and a free chemical replenishment system to prolong chemical life.