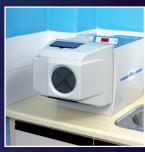

## Intra-X

High performance automatic daylight processor for intra-oral x-ray films

www.velopex.com

The Velopex Intra-X Processor (Daylight) can process all sizes of Intra-oral dental films from size 0 (22x35mm) to size 4 (57x76mm) Dry-to-Dry In under 5 minutes – endo-interrupt facility (size 2, 30x40mm) allows intra-oral film to be removed (wet) after 2 minutes (after fixer). Unit features: auto-start and digital timer display. It comes with magnetic chemical agitation and a free chemical replenishment system to prolong chemical life.

**DIMENSIONS:** Width: 290mm/11½"

Height: 315mm/121/2"

Depth: 635mm/25" (+ daylight loader)

435mm/17" (- daylight loader) WEIGHT: Empty: 12.1Kg (261/2 lb)

Full tanks: 13.9Kg (301/2 lb)

TANK CAPACITY: 1.4 Litres/ 2.5 Imp pints each